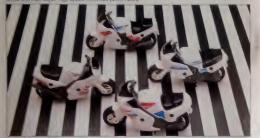

#### AM 4070 POCKET ROCKET MOTORBIKES

The amen is black and white with colourful transfers, Pocket Nocket Motorbikes steal the